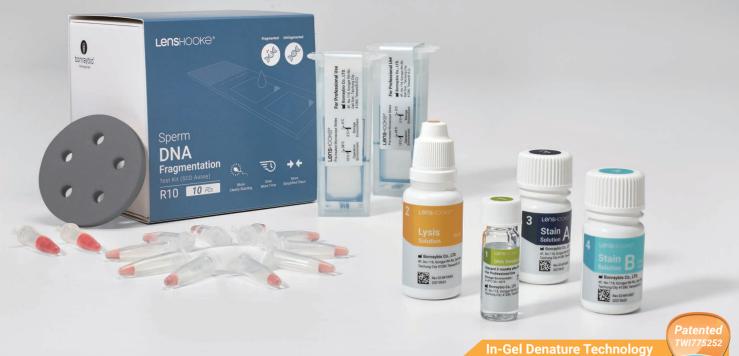

## Content Includes (10 Test / Box)

- · DNA Denaturant Reagent Hydrochloric acid, 2 mL
- Lysis Solution Reducing agent, 15 mL
- · Stain Solution A Wright-Giemsa dye, 14 mL
- · Stain Solution B Phosphate, 14 mL
- · Microcentrifuge Tubes with Agarose Gel Low melting point agarose gel, 50  $\mu$ L
- · Microcentrifuge Tubes with Agarose Gel (for Quality Control) Low melting point agarose gel, 0.3 mL
- · Pretreated glass slide Normal-melting agarose gel
- Float Φ 6 cm