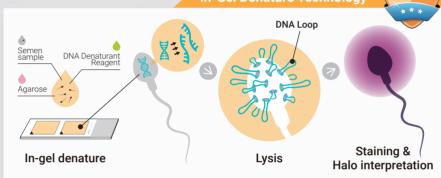

## Save Time

LensHooke® R10 develops the new in-gel denature technology to reduce 40% test time. It could allow you to complete one sample within 40 minutes.

LensHooke® R10 provides you with a clear image to reduce the subjective issue by manual.