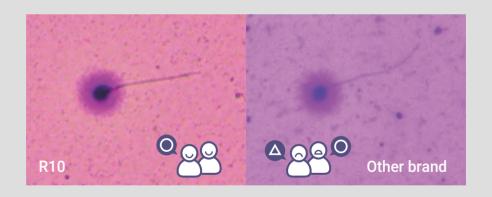

## Save Time

LensHooke® R10 develops the new in-gel denature technology to reduce 40% test time. It could allow you to complete one sample within 40 minutes.

LensHooke® R10 provides you with a clear image to reduce the subjective issue by manual.